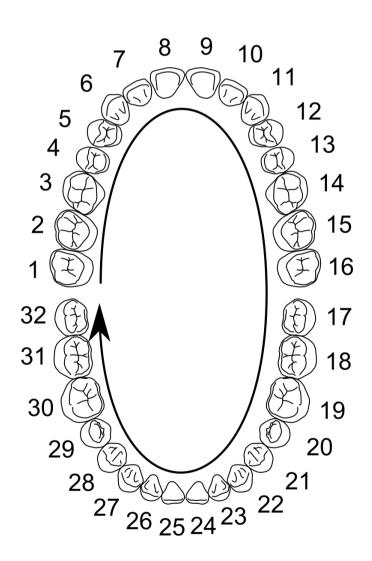

**Reference**: Image source: Kagigula, Own Work (Own work (based on Human dental arches.svg), CC BY-SA 3.0, <a href="https://commons.wikimedia.org/wiki/File:Universal\_Numbering\_System.svg">https://commons.wikimedia.org/wiki/File:Universal\_Numbering\_System.svg</a>

| Upper wisdom teeth                                            |                                                                                                     |       |
|---------------------------------------------------------------|-----------------------------------------------------------------------------------------------------|-------|
|                                                               | Status/Condition                                                                                    | Notes |
| Tooth 1: Upper right quadrant wisdom tooth (3rd molar)        | <ul><li>Erupted</li><li>Partially erupted</li><li>Impacted</li><li>Missing</li><li>Other:</li></ul> |       |
| Tooth 16:<br>Upper left quadrant<br>wisdom tooth (3rd molar)  | <ul><li>Erupted</li><li>Partially erupted</li><li>Impacted</li><li>Missing</li><li>Other:</li></ul> |       |
| Lower wisdom teeth                                            |                                                                                                     |       |
| Tooth 17: Lower left quadrant wisdom tooth (3rd molar)        | <ul><li>Erupted</li><li>Partially erupted</li><li>Impacted</li><li>Missing</li><li>Other:</li></ul> |       |
| Tooth 32:<br>Lower right quadrant<br>wisdom tooth (3rd molar) | <ul><li>Erupted</li><li>Partially erupted</li><li>Impacted</li><li>Missing</li><li>Other:</li></ul> |       |