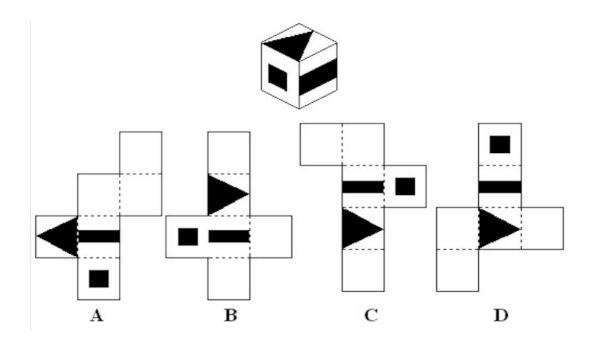

Question 1: Which of the unfolded templates would resemble the cube below once folded?

Image sourced: <a href="https://psychometric-success.com/aptitude-tests/test-types/spatial-reasoning-tests">https://psychometric-success.com/aptitude-tests/test-types/spatial-reasoning-tests</a>

| Answer: |  |  |
|---------|--|--|
| _ A     |  |  |
| □В      |  |  |
| С       |  |  |
| _ D     |  |  |
|         |  |  |

Question 2: Which of the unfolded templates would resemble the cube below once folded?