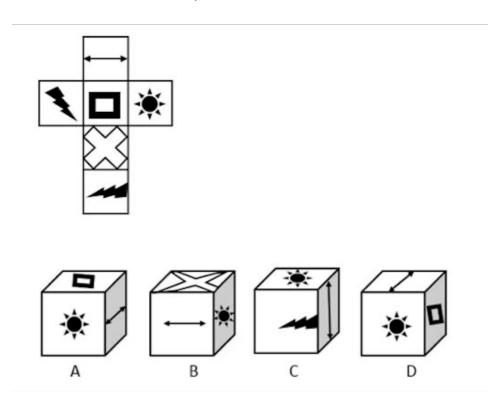

| Answer: |  |  |
|---------|--|--|
| _ A     |  |  |
| □В      |  |  |
| С       |  |  |
| _ D     |  |  |
|         |  |  |

Question 2: Which of the unfolded templates would resemble the cube below once folded?

*Image sourced:* <u>https://www.how2become.com/blog/11-plus-non-verbal-reasoning-the-ultimate-guide/</u>

| Answer: |  |  |  |
|---------|--|--|--|
| _ A     |  |  |  |
| □В      |  |  |  |
| _ C     |  |  |  |
| _ D     |  |  |  |