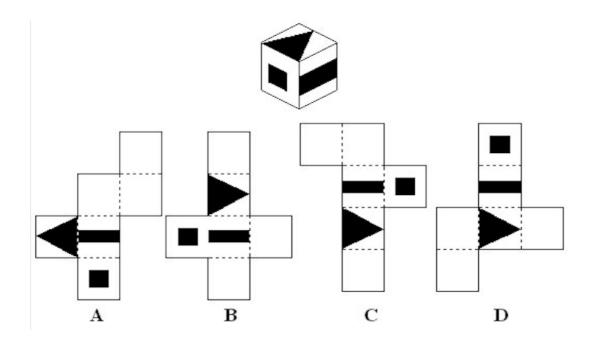

**Question 1:** Which of the unfolded templates would resemble the cube below once folded?

Image sourced: <a href="https://psychometric-success.com/aptitude-tests/test-types/spatial-reasoning-tests">https://psychometric-success.com/aptitude-tests/test-types/spatial-reasoning-tests</a>

| Answer: |  |  |
|---------|--|--|
| _ A     |  |  |
| □В      |  |  |
| _ C     |  |  |
| _ D     |  |  |
|         |  |  |

Question 2: Which of the unfolded templates would resemble the cube below once folded?