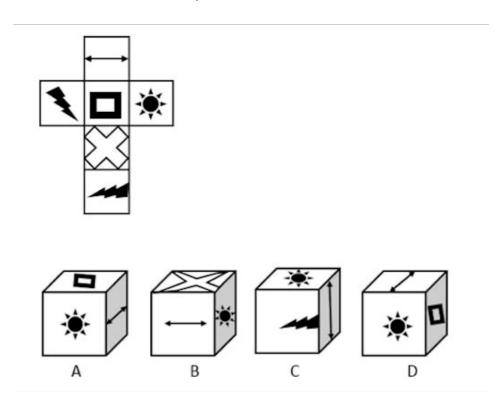

*Image sourced:* <u>https://www.how2become.com/blog/11-plus-non-verbal-reasoning-the-ultimate-guide/</u>

| Answer:  |  |  |  |
|----------|--|--|--|
| _ A      |  |  |  |
| □В       |  |  |  |
| _ C      |  |  |  |
| $\cap$ D |  |  |  |