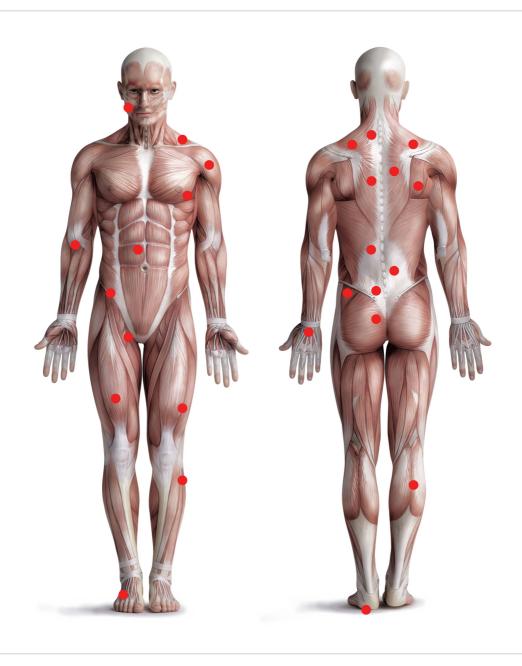

## **Physical examination**

Use the diagram below to mark areas of pain, tenderness, or weakness identified during the examination. Common trigger points, indicated by red dots, can be used as a reference for assessment.