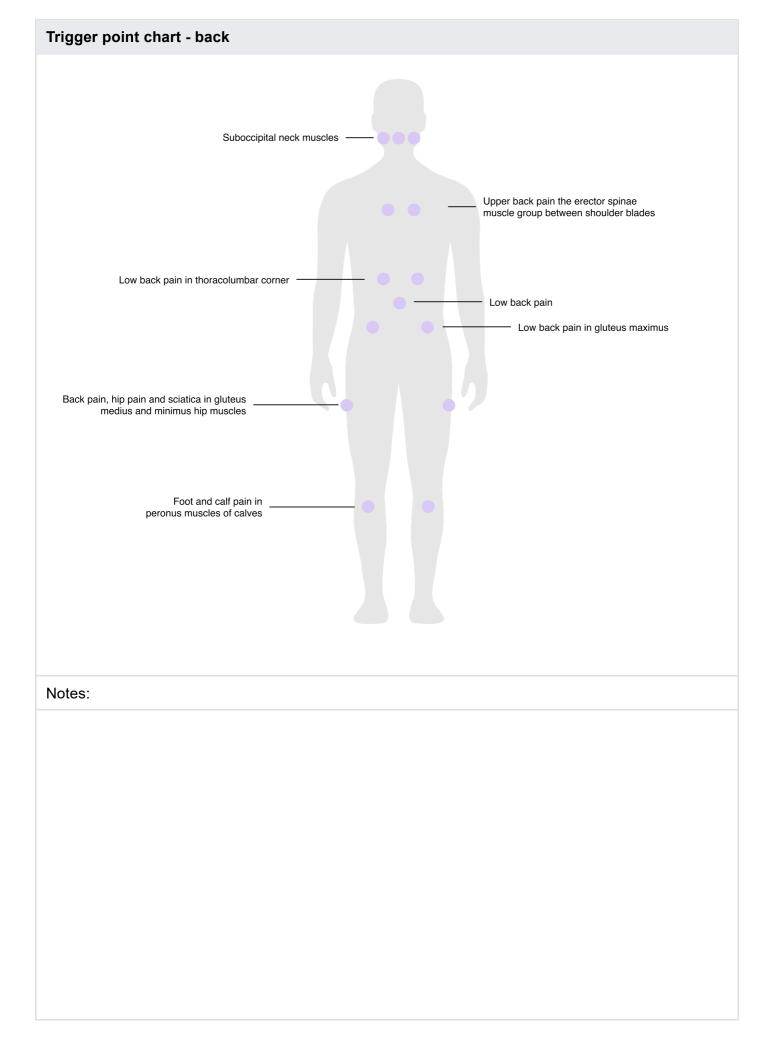

| Identified trigger points:                                                                                                                                                                                                         |
|------------------------------------------------------------------------------------------------------------------------------------------------------------------------------------------------------------------------------------|
| (Reference from Dry Needling Trigger Point Chart)                                                                                                                                                                                  |
| Trigger point diagram front                                                                                                                                                                                                        |
| Trigger point diagram - front                                                                                                                                                                                                      |
| Jaw clenching + TMJ in jaw                                                                                                                                                                                                         |
| Neck pain in scalene muscle group of throat                                                                                                                                                                                        |
| Pectorals in pectoralis major muscle in the chest  Tennis elbow and wrist pain in common extensor forearm tendon  Quads in the distal vastus lateralis of the quadriceps  Shin splints in the tibialis anterior muscle of the shin |
| Tired feet and plantar fascilitis in arch foot muscles                                                                                                                                                                             |
| arch root muscles                                                                                                                                                                                                                  |
|                                                                                                                                                                                                                                    |
| Notes:                                                                                                                                                                                                                             |
|                                                                                                                                                                                                                                    |
|                                                                                                                                                                                                                                    |
|                                                                                                                                                                                                                                    |
|                                                                                                                                                                                                                                    |
|                                                                                                                                                                                                                                    |