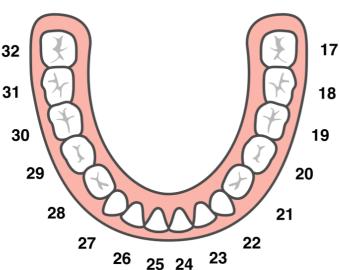

## **Treatment plan**

- 1. 3rd Molar (wisdom tooth)
- 2. 2nd Molar (12-yr molar)
- 3. 1st Molar (6-yr molar)
- 4. 2nd Bicuspid (2nd premolar)
- 5. 1st Bicuspid (1st premolar)
- 6. Cuspid (canine / eye tooth)
- 7. Lateral incisor
- 8. Central incisor
- 9. Central incisor
- 10. Lateral incisor
- 11. Cuspid (canine / eye tooth)
- 12. 1st Bicuspid (1st premolar)
- 13. 2nd Bicuspid (2nd premolar)
- 14. 1st Molar (6-yr molar)
- 15. 2nd Molar (12-yr molar)
- 16. 3rd Molar (wisdom tooth)
- 17. 3rd Molar (wisdom tooth)
- 18. 2nd Molar (12-yr molar)
- 19. 1st Molar (6-yr molar)
- 20. 2nd Bicuspid (2nd premolar)
- 21. 1st Bicuspid (1st premolar)
- 22. Cuspid (canine / eye tooth)
- 23. Lateral incisor
- 24. Central incisor
- 25. Central incisor
- 26. Lateral incisor
- 27. Cuspid (canine / eye tooth)
- 28. 1st Bicuspid (1st premolar)
- 29. 2nd Bicuspid (2nd premolar)
- 30. 1st Molar (6-yr molar)
- 31. 2nd Molar (12-yr molar)
- 32. 3rd Molar (wisdom tooth)