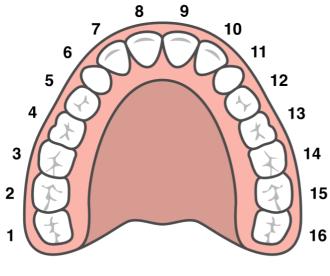

## **Treatment plan**

- 1. 3rd Molar (wisdom tooth)
- 2. 2nd Molar (12-yr molar)
- 3. 1st Molar (6-yr molar)
- 4. 2nd Bicuspid (2nd premolar)
- 5. 1st Bicuspid (1st premolar)
- 6. Cuspid (canine / eye tooth)
- 7. Lateral incisor
- 8. Central incisor
- 9. Central incisor
- 10. Lateral incisor
- 11. Cuspid (canine / eye tooth)
- 12. 1st Bicuspid (1st premolar)
- 13. 2nd Bicuspid (2nd premolar)
- 14. 1st Molar (6-yr molar)
- 15. 2nd Molar (12-yr molar)
- 16. 3rd Molar (wisdom tooth)
- 17. 3rd Molar (wisdom tooth)
- 18. 2nd Molar (12-yr molar)
- 19. 1st Molar (6-yr molar)
- 20. 2nd Bicuspid (2nd premolar)
- 21. 1st Bicuspid (1st premolar)
- 22. Cuspid (canine / eye tooth)
- 23. Lateral incisor
- 24. Central incisor
- 25. Central incisor
- 26. Lateral incisor
- 27. Cuspid (canine / eye tooth)
- 28. 1st Bicuspid (1st premolar)
- 29. 2nd Bicuspid (2nd premolar)
- 30. 1st Molar (6-yr molar)
- 31. 2nd Molar (12-yr molar)
- 32. 3rd Molar (wisdom tooth)