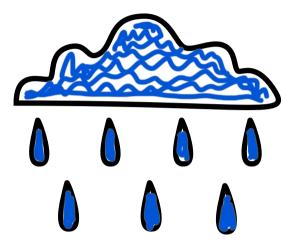

## **Nature elements**

Color the nature elements below, each representing different feelings. You can choose the colors based on your current mood.

Flowers (Joy)

Rainclouds (Sadness)

Stormy clouds (Anger)