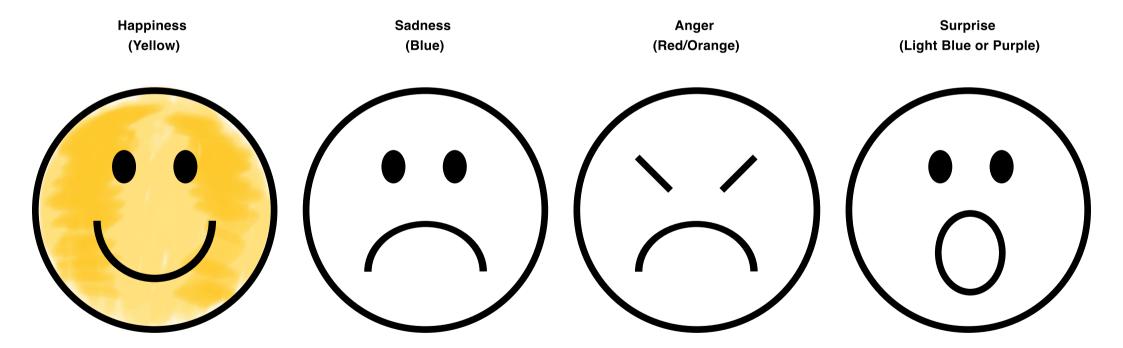

## **Emotions faces**

Color the face below that best represents your current feeling. Feel free to mix colors or use the suggested ones next to each face.