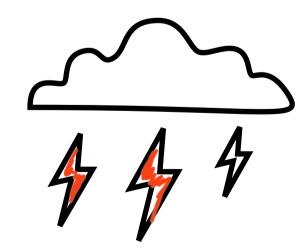

## **Nature elements**

Color the nature elements below, each representing different feelings. You can choose the colors based on your current mood.

Flowers (Joy)

Rainclouds (Sadness)

Stormy clouds (Anger)