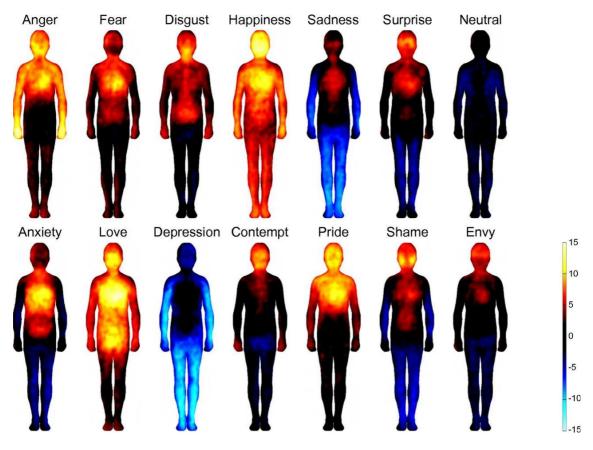

## **Bodily sensation map**

Bodily topography of basic (upper row) and nonbasic (lower row) emotions associated with words. The body maps show regions whose activation increased (warm colors) or decreased (cool colors) when feeling each emotion. (P < 0.05 FDR corrected; t > 1.94). The colorbar indicates the t-statistic range.