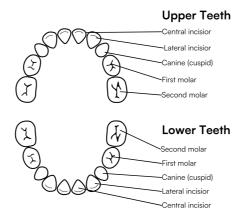

## **Baby Teeth Fall Out Chart**

| Patient's Name: | Date |
|-----------------|------|
| Patient's Name: | Da   |

Date of Birth: Gender:

**Upper Teeth** 

| Tooth Name       | Timeline of Loss   | Have they fallen out/shed? Yes/No |
|------------------|--------------------|-----------------------------------|
| Central Incisors | 6 to 7 years old   |                                   |
| Lateral Incisors | 7 to 8 years old   |                                   |
| First Molars     | 9 to 11 years old  |                                   |
| Canine           | 10 to 12 years old |                                   |
| Second Molars    | 10 to 12 yeras old |                                   |

## **Lower Teeth**

| Tooth Name       | Timeline of Loss   | Have they fallen out/shed? Yes/No |
|------------------|--------------------|-----------------------------------|
| Central Incisors | 6 to 7 years old   |                                   |
| Lateral Incisors | 7 to 8 years old   |                                   |
| First Molars     | 9 to11 years old   |                                   |
| Canine           | 9 to 12 years old  |                                   |
| Second Molars    | 10 to 12 years old |                                   |