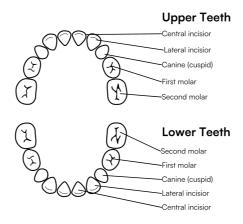

## **Baby Teeth Fall Out Chart**

| Patient's Name: | Date: |
|-----------------|-------|
|-----------------|-------|

Date of Birth: Gender:

**Upper Teeth** 

| Tooth Name       | Timeline of Loss   | Have they fallen out/shed? Yes/No |
|------------------|--------------------|-----------------------------------|
| Central Incisors | 6 to 7 years old   |                                   |
| Lateral Incisors | 7 to 8 years old   |                                   |
| First Molars     | 9 to 11 years old  |                                   |
| Canine           | 10 to 12 years old |                                   |
| Second Molars    | 10 to 12 yeras old |                                   |

## **Lower Teeth**

| Tooth Name       | Timeline of Loss   | Have they fallen out/shed? Yes/No |
|------------------|--------------------|-----------------------------------|
| Central Incisors | 6 to 7 years old   |                                   |
| Lateral Incisors | 7 to 8 years old   |                                   |
| First Molars     | 9 to11 years old   |                                   |
| Canine           | 9 to 12 years old  |                                   |
| Second Molars    | 10 to 12 years old |                                   |