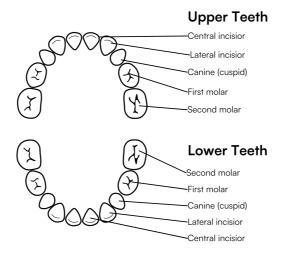

## **Upper Teeth**

| Tooth Name       | Timeline of Eruption | Have they erupted?<br>(Yes/No) |
|------------------|----------------------|--------------------------------|
| Central Incisors | 8 to 12 months old   |                                |
| Lateral Incisors | 9 to 13 months old   |                                |
| First Molars     | 13 to 19 months old  |                                |
| Canine           | 16 to 22 months old  |                                |
| Second Molars    | 25 to 33 months old  |                                |

## **Lower Teeth**

| Tooth Name       | Timeline of Eruption | Have they erupted? (Yes/No) |
|------------------|----------------------|-----------------------------|
| Central Incisors | 6 to 10 months old   |                             |
| Lateral Incisors | 10 to 16 months old  |                             |
| First Molars     | 14 to 18 months old  |                             |
| Canine           | 17 to 23 months old  |                             |
| Second Molars    | 25 to 31 months old  |                             |